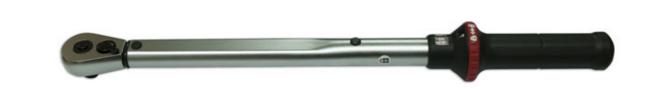

## **Torque Wrench 1"D 200 - 1000Nm**

Dual scale torque wrench with reversible ratchet function for quick torque operation. Featuring a magnified window for the torque setting, with an additional micro-adjustment window, this torque wrench is easily adjusted using the locking button in the handle end. Repair kit available, see Laser part no. 61443.

## **Additional Information**

- Range: 200 1000Nm (147 737lb-ft).
- 45 teeth ratchet mechanism; 1"D x 1250mm long.
- · An audible signal when the desired torque value is achieved.
- Accuracy: ±3% tolerance from the set scale value. •
- Manufactured and certificated to ISO6789-1 : 2017. Supplied in moulded case for storage.